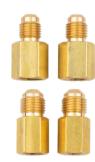

## Charging hose adapter

Ensures smooth connections between different

1/4" to 5/16" SAF: Order no .0554.3113 5/16" to 1/4" SAE: Order no. 0554 3114