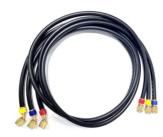

## **Charging hose set**

Minimum refrigerant loss, maximum flexibility - for effortless and precise measurements.

1/4" SAE: Order no. 0554 2113 5/16" SAE: Order no. 0554 2114