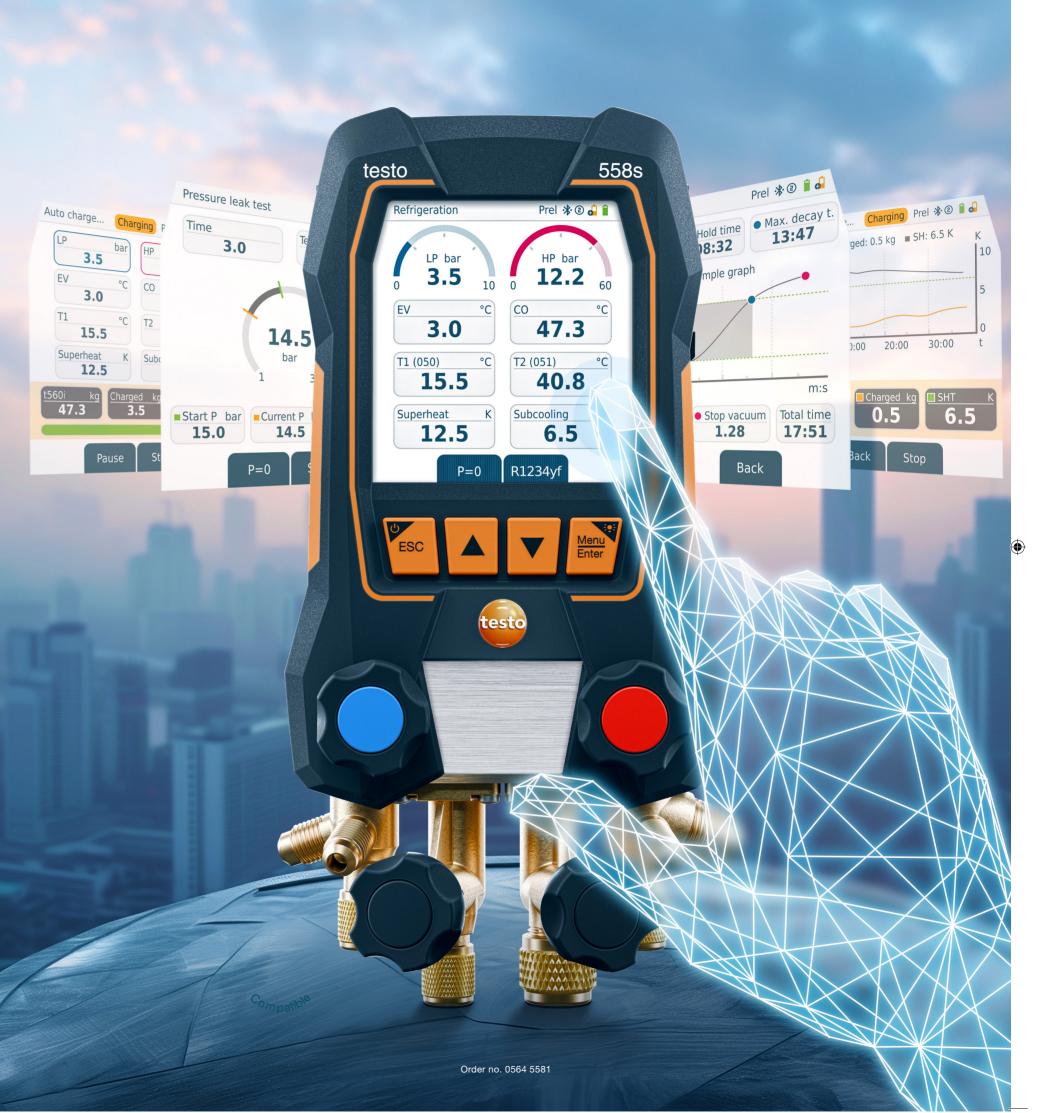

## **Genius smart**

Work as intuitively as on a smartphone: Thanks to touchscreen operation and the large colour display, configuration and control are quicker and more intuitive – as easy as on a smartphone. The evaluation of data is also considerably simplified and even more reliable thanks to new 30-minute trend diagrams and other clear graphs. Simply genius!

# **FULLY AUTOMATIC** FULLY NETWORKED.

The genius world of Testo refrigeration technology.

The vision of a smart, networked world that makes jobs much easier. Check! On refrigeration and air conditioning systems at least. Because thanks to our decades of experience, we have managed to develop such a sophisticated HVAC/R world that all tools work together seamlessly and all applications are quick, easy and some even fully automated. All data and measurement results are collected centrally in the testo Smart App, so that the necessary documentation can be completed in no time at all.

# THE WHOLE WORLD IN ONE APP.

- ► Automatic Bluetooth pairing
- ► All measured values centralized
- ► Second screen function
- ► Remote control and live measurement data
- ► Easy documentation