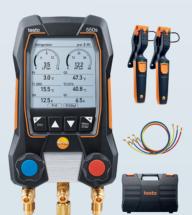

► GENIUS EXPANDABLE: With data logging for up to 72 hours
- GENIUS APP: Configuration, remote control and documentation via testo Smart App







# **EVEN MORE** GENIUS IN THE SET.





### testo 558s Smart Vacuum Kit

Smart professional kit with wireless temperature and vacuum probes - ideal for high-precision standard measurements.

Order no. 0564 5582 02

## testo 558s

Order no. 0564 5581



## testo 558s Smart Vacuum Kit with 4-piece hose set

Smart professional kit with wireless probes and new hose set - for full flexibility and efficiency in all applications.

Order no. 0564 5583 02



## pump kit + hoses

Smart professional kit with wireless probes, new hose set, refrigerant scales, refrigerant valve, and clamp meter.

Order no. 0564 5585 02 (no hoses) 0564 5586 02 (with hoses)



## testo 550s Basic Kit

Practical entry-level kit for easy maintenance and installation of air conditioning and refrigeration systems.

Order no. 0564 5501 02



## testo 550s Smart Kit

Practical entry-level kit with temperature sensors for fast, completely wireless measurements on all air conditioning and refrigeration systems

Order no. 0564 5502 02



## charging hoses

Practical entry-level kit with wireless temperature probes and new charging

Compact, digital, always ready for use.

Order no. 0564 5503 02

## testo 550i Smart Kit

Fully app-controlled kit for wireless measurements and digital documentation with the testo Smart App

Order no. 0564 3550 02

## **JUST EASY**

Shop for Testo heat pump kits easily online





# **SMART PROBES**



Wireless vacuum probe **testo 552i**