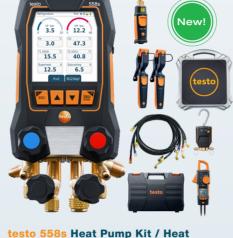

## pump kit + hoses

Smart professional kit with wireless probes, new hose set, refrigerant scales, refrigerant valve, and clamp meter.

Order no. 0564 5585 02 (no hoses) 0564 5586 02 (with hoses)