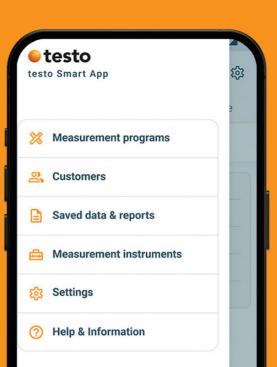

testo Smart App

# THE WHOLE WORLD IN ONE APP.

- ► Automatic Bluetooth pairing
- ► All measured values centralized
- ► Second screen function
- ► Remote control and live measurement data
- ► Easy documentation