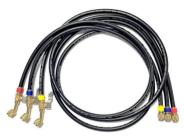

## **Charging hose set with valve**

Minimal refrigerant loss and precise flow control thanks to integrated shut-off valve.

1/4" SAE: Order no. 0554 2115 5/16" SAE: Order no. 0554 2116