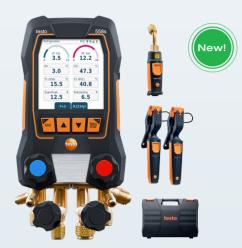

### testo 558s Smart Vacuum Kit

Smart professional kit with wireless temperature and vacuum probes - ideal for high-precision standard measurements.

Order no. 0564 5582 02

## testo 558s

Order no. 0564 5581