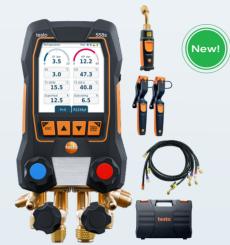

### testo 558s Smart Vacuum Kit

Smart professional kit with wireless temperature and vacuum probes - ideal for high-precision standard measurements.

Order no. 0564 5582 02

## testo 558s Smart Vacuum Kit with 4-piece hose set

Smart professional kit with wireless probes and new hose set - for full flexibility and efficiency in all applications.

Order no. 0564 5583 02