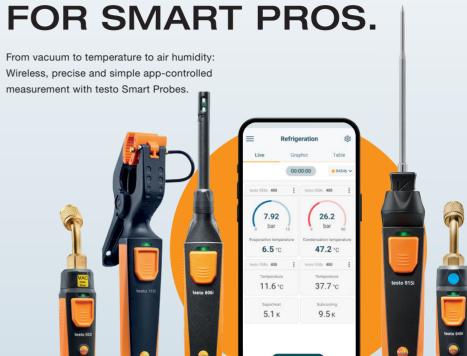

The fulfillment of all your wishes as a

refrigeration technician. The best the

HVAC/R world has to offer.

With touchscreen, intuitive app feel and clear measurement graphs. Fully networked and wirelessly connected to the entire refrigeration portfolio.

## **Genius smart**

Work as intuitively as on a smartphone: Thanks to touchscreen operation and the large colour display, configuration and control are quicker and more intuitive – as easy as on a smartphone. The evaluation of data is also considerably simplified and even more reliable thanks to new 30-minute trend diagrams and other clear graphs. Simply genius!

# **SMART PROBES**

Wireless vacuum probe **testo 552i** Order no. 0564 2552 **XXX.XX** €

Clamp temperature probe testo 115i Order no. 0560 2115 02 XXX.XX € • Thermohygrometer testo 605i Order no. 0560 2605 02 XXX.XX € Clamp temperature probe testo 915i Order no. 0563 1915 XXX.XX € • Wireless vacuum probe testo 549i Order no. 0560 2549 02 XXX.XX €