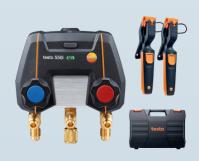

## testo 550s Basic Kit

Practical entry-level kit for easy maintenance and installation of air conditioning and refrigeration systems.

Order no. 0564 5501 02