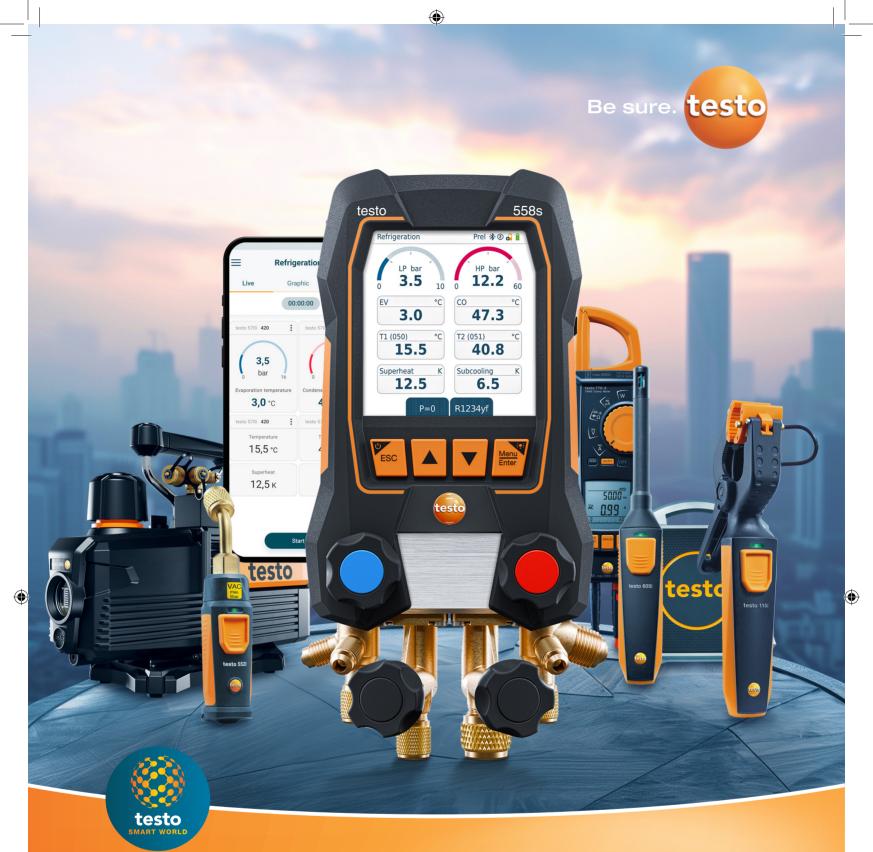

# A TOUCH OF GENIUS.

The new, digital manifold testo 558s with intuitive app feel.

Genius smart, genius flexible, genius simple – may we introduce:
The first manifold that is as cool and easy to use as your smartphone. The result of years of development work.

The fulfillment of all your wishes as a

refrigeration technician. The best the

HVAC/R world has to offer.

With touchscreen, intuitive app feel and clear measurement graphs. Fully networked and wirelessly connected to the entire refrigeration portfolio.

## **Genius smart**

Work as intuitively as on a smartphone: Thanks to touchscreen operation and the large colour display, configuration and control are quicker and more intuitive – as easy as on a smartphone. The evaluation of data is also considerably simplified and even more reliable thanks to new 30-minute trend diagrams and other clear graphs. Simply genius!

# The highlights of the new **testo 558s** at a glance.

- ▶ GENIUS SMART: Intuitive touchscreen and clear measurement graphs
- ▶ **GENIUS CONNECTIVITY:** All measurement applications, all tools, wirelessly connected
- GENIUS CHARGING SYSTEM: Combines batteries and rechargeable battery, always ready for use
- ▶ **GENIUS PRECISION:** Highest precision of 0.25% fs over the entire measuring range (60 bar)
- ▶ GENIUS UPDATES: Always up to date in terms of refrigerants and connectivity
- ► GENIUS EXPANDABLE: With data logging for up to 72 hours
- GENIUS APP: Configuration, remote control and documentation via testo Smart App