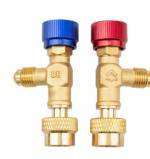

## **Charging hose set**

Minimum refrigerant loss, maximum flexibility - for effortless and precise measurements.

1/4" SAE: Order no. 0554 2113 5/16" SAE: Order no. 0554 2114

## **Charging hose set with valve**

Minimal refrigerant loss and precise flow control thanks to integrated shut-off valve.

1/4" SAE: Order no. 0554 2115 5/16" SAE: Order no. 0554 2116