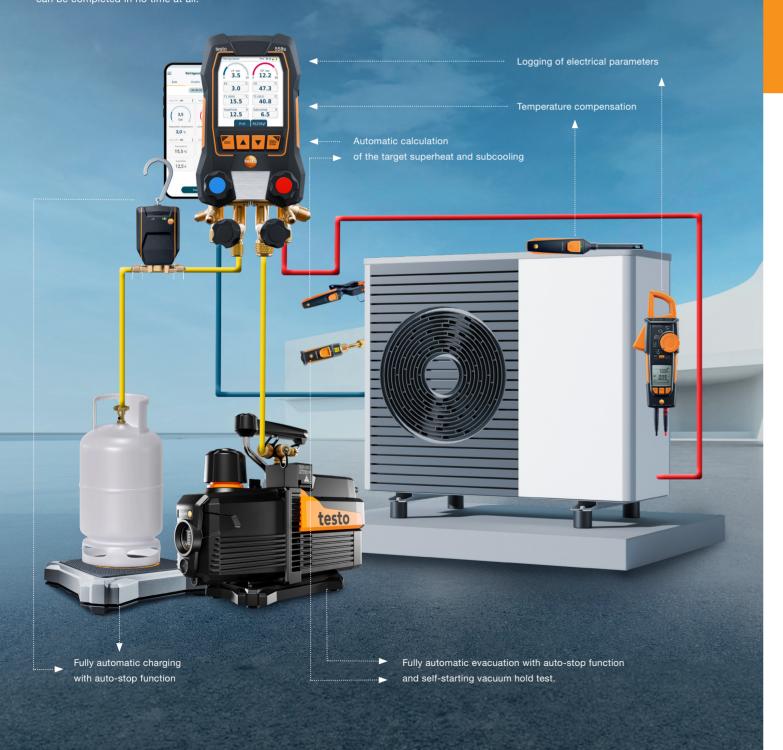

## **Refrigeration systems**

fully automatically evacuated...

...and charged.

## With the vacuum pump testo 565i.

Fully automatic evacuation with auto-stop function and self-starting vacuum hold test. Simply enter the target vacuum value and you're done.

7 CFM Order no. 0564 5652 **XXX.XX €** 10 CFM Order no. 0564 5653 **XXX.XX €** 

## With the digital refrigerant scale

Automatic and precise refrigerant charging according to target superheat, subcooling and weight thanks to intelligent valve.

Order no. 0564 2560 XXX.XX €

# **FULLY AUTOMATIC** FULLY NETWORKED.

The genius world of Testo refrigeration technology.

The vision of a smart, networked world that makes jobs much easier. Check! On refrigeration and air conditioning systems at least. Because thanks to our decades of experience, we have managed to develop such a sophisticated HVAC/R world that all tools work together seamlessly and all applications are quick, easy and some even fully automated. All data and measurement results are collected centrally in the testo Smart App, so that the necessary documentation can be completed in no time at all.